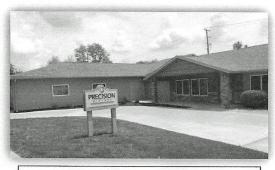

Compliments of Green County Cheese Days - 1916

Current Location of Precision Biolabs - Monroe WI

samples.

Today the organization provides support and services to members from all over the United States. Recently, to better reflect its state of the art testing capabilities and emphasis on serving a broader customer base the laboratory has undergone a rebrand and now operates as Precision Biolabs.

Precision Biolabs technicians are certified to perform milk and water analysis by the State of Wisconsin and the lab has an intensive quality control program. Precision Biolabs also has expertise in performing pathogen and indicator organism analysis such as pH, moisture, butterfat, salt, protein, and solids determination on product