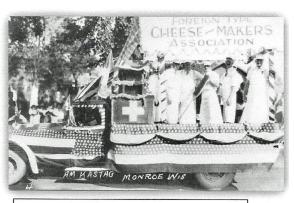

The perfection of the cheesemakers products continues in today's world, not only by the expertise of our cheesemakers, but also with the use of extensive testing.

In 1935, Green County cheesemakers then established the Foreign Type Cheesemaker's Association as a not for profit cooperative to establish a laboratory to perform quality control test on patron milk and the cheese they produced. The association is headquartered in Monroe, Wisconsin. The formulation of the lab allowed them to achieve economies of scale to lower the costs of laboratory services for all members. The mission of the lab was to assist cheese producers in making quality, safe and wholesome products. The photo to the right most obviously was taken prior to the government filing for not for profit.

Compliments of Green County Cheese Days - 1916

Current Location of Precision Biolabs - Monroe WI

samples.

Today the organization provides support and services to members from all over the United States. Recently, to better reflect its state of the art testing capabilities and emphasis on serving a broader customer base the laboratory has undergone a rebrand and now operates as Precision Biolabs.