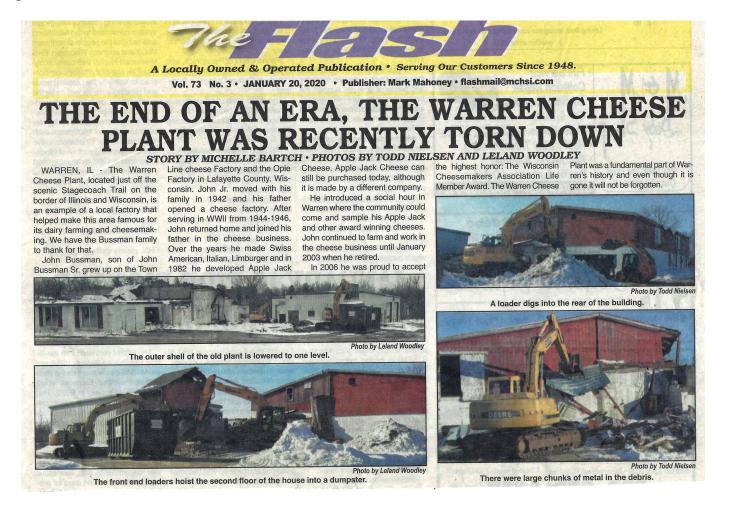

ay! The sun is melting mountains of snow, and I am looking forward to leaving my "home office" and heading for our NHCC campus.

We plan to open our season on Saturday, May 1<sup>st</sup>, 2021 at 10:00 A.M. We will implement the same "Wisconsin Public Facilities" regulations as last year. Through the continuing support of our Master Cheesemakers and the entire cheese industry, our loyal members, and volunteers, we have built a firm foundation.

The loyalty and friendships of our experienced and knowledgeable volunteers allows us to lead tours of the museum, offering colorful stories about early cheesemaking.

In closing, we want to extend our sincere sympathy to the families and friends of eight dedicated NHCC volunteers and friends, that have passed away recently.

Your Director, Donna





## **2021 NHCC Board of Directors & Committees**

President: Jim Glessner Vice-President: Henry Tschanz

Secretary: Anita Huffman Treasurer: Fayth Block

**Immediate Past President: Dave Buholzer** 

**Directors** 

Ken Klassey (1 yr) Fritz Kopp (2 yr) Jim Huffman (3 yr)

**Director-at-Large: Steve Stettler** 

A. Archival and Display

Chair: Fritz Kopp, Millie Stauffer, Gary Guralski, Deb Hutchinson,

B. Grounds, Brick, Building

Chair: Fritz Kopp, Bill Schmid, Henry Tschanz, Terry Hanna, Rudy Kaderly, Mark Steinmann,

Nanette Brachear, Nate Hare, John Marean, Sam Kaderly

D. By-Laws:

Chair: Jim Glessner, Jean Tullett, Millie Stauffer

E. Finance:

Chair: Dave Buholzer, Steve Stettler, Richard Rote

F. Fundraising:

Chair: Deborah Briggs, Dave Buholzer, Glenda Buholzer, Steve Stettle