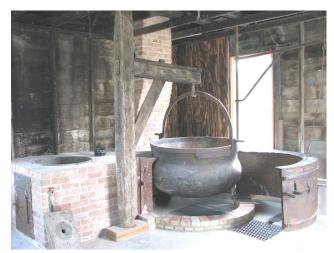

The perfection of the cheesemakers products continues in today's world, not only by the expertise of our cheesemakers, but also with the use of extensive testing.

In 1935, Green County cheesemakers then established the Foreign Type Cheesemaker's Association as a not for profit cooperative to establish a laboratory to perform quality control test on patron milk and the cheese they produced. The association is headquartered in Monroe, Wisconsin. The formulation of the lab allowed them to achieve economies of scale to lower the costs of laboratory services for all members. The mission of the lab was to assist cheese producers in making quality, safe and wholesome products. The photo to the right most obviously was taken prior to the government filing for not for profit.

Compliments of Green County Cheese Days - 1916

Current Location of Precision Biolabs - Monroe WI

samples.

Today the organization provides support and services to members from all over the United States. Recently, to better reflect its state of the art testing capabilities and emphasis on serving a broader customer base the laboratory has undergone a rebrand and now operates as Precision Biolabs.