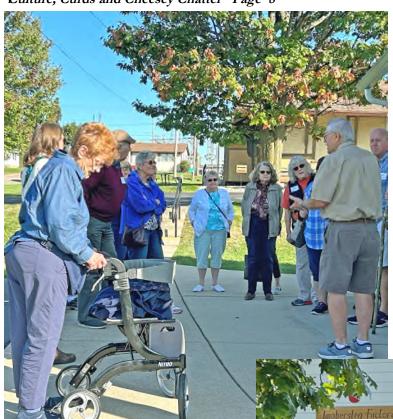

Left: Docents Fritz Kopp and Rudy Kaderly in action educating the Hudson Community Education bus tour group.

Below: A smiling Fritz (second from left) saying farewell to the Hudson tour participants. Rudy (second from right) imparting last thoughts to Bill Ross and Betsy Ganz, before they board the bus and depart.