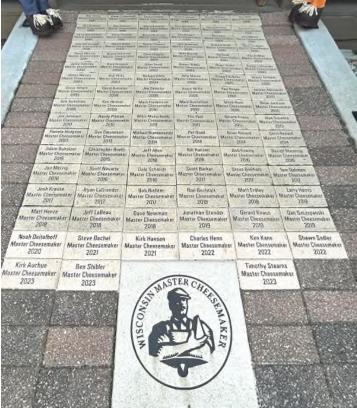

Joe of Zweiful Construction came last week to install the bricks of the 2023 class of Master Cheesemakers.

Making a wheel of Swiss the old Fashioned way!

- 1. Start by filling kettle with milk.
- 2. Begin heating and stirring
- 3. Preparing calcium chloride and rennet
- 4. Adding to the contents of kettle