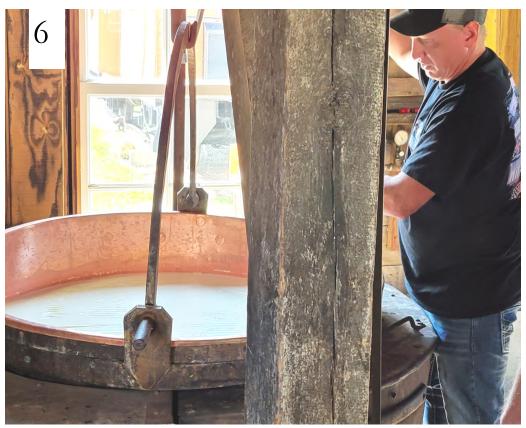

Joe of Zweiful Construction came last week to install the bricks of the 2023 class of Master Cheesemakers.

Making a wheel of Swiss the old Fashioned way!

- 1. Start by filling kettle with milk.
- 2. Begin heating and stirring
- 3. Preparing calcium chloride and rennet
- 4. Adding to the contents of kettle

(Continued on next page)

- 5. Note overhead mirror for spectator viewing
- 6. Cutting into curds with harp (post obscures)
- 7. Final stir
- 8 Preparing dip cloth for gathering curd

9. Cheesemakers hold cloth in teeth while dipping curd 10. Tying dip cloth before hoisting 11. Lowering the bag of curd into the hoop on the press table.