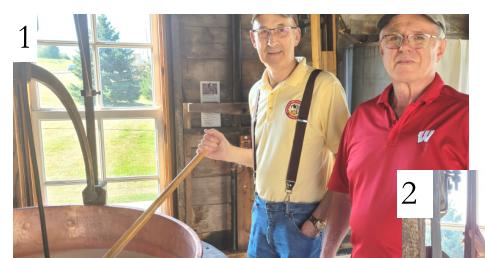

Joe of Zweiful Construction came last week to install the bricks of the 2023 class of Master Cheesemakers.

Making a wheel of Swiss the old Fashioned way!

- 1. Start by filling kettle with milk.
- 2. Begin heating and stirring
- 3. Preparing calcium chloride and rennet
- 4. Adding to the contents of kettle

(Continued on next page)

- 5. Note overhead mirror for spectator viewing
- 6. Cutting into curds with harp (post obscures)
- 7. Final stir
- 8 Preparing dip cloth for gathering curd

9. Cheesemakers hold cloth in teeth while dipping curd 10. Tying dip cloth before hoisting 11. Lowering the bag of curd into the hoop on the press table.