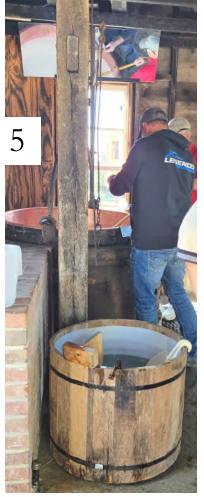

It sits outside the Imobersteg Farmstead Cheese Factory.

Cheesemakers gathered in September to craft a wheel of Swiss in the Imobersteg factory. See the whole process in photos. Flip to pages 4 through 6 in this edition for the view!

Joe of Zweiful Construction came last week to install the bricks of the 2023 class of Master Cheesemakers.

Making a wheel of Swiss the old Fashioned way!

- 1. Start by filling kettle with milk.
- 2. Begin heating and stirring
- 3. Preparing calcium chloride and rennet
- 4. Adding to the contents of kettle

(Continued on next page)

- 5. Note overhead mirror for spectator viewing
- 6. Cutting into curds with harp (post obscures)
- 7. Final stir
- 8 Preparing dip cloth for gathering curd

9. Cheesemakers hold cloth in teeth while dipping curd 10. Tying dip cloth before hoisting 11. Lowering the bag of curd into the hoop on the press table.