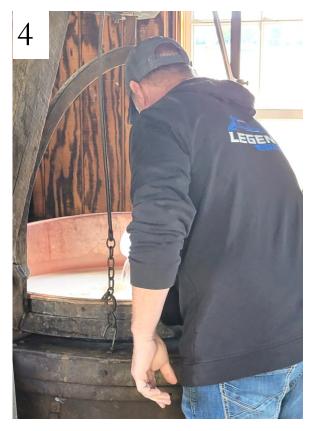

(Continued on next page)

- 5. Note overhead mirror for spectator viewing
- 6. Cutting into curds with harp (post obscures)
- 7. Final stir
- 8 Preparing dip cloth for gathering curd

9. Cheesemakers hold cloth in teeth while dipping curd 10. Tying dip cloth before hoisting 11. Lowering the bag of curd into the hoop on the press table.