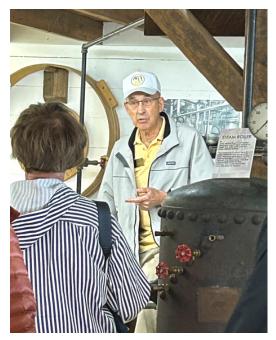

Docent, Virgil Leopold, has the attention of the Lutherdale Senior Citizens group while he tells the story of our historic Imobersteg farmstead cheese factory.

This is the only photo Director Deb got of the UW Milwaukee Osher Institute bus tour. Docent, Virgil Leopold, stated that the group seemed to be fascinated by what we do here and asked great questions.