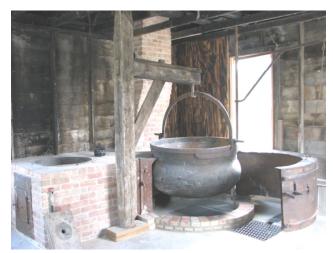

It sits outside the Imobersteg Farmstead Cheese Factory.

Cheesemakers gathered in September to craft a wheel of Swiss in the Imobersteg factory. See the whole process in photos. Flip to pages 4 through 6 in this edition for the view!

Joe of Zweiful Construction came last week to install the bricks of the 2023 class of Master Cheesemakers.

Making a wheel of Swiss the old Fashioned way!

- 1. Start by filling kettle with milk.
- 2. Begin heating and stirring
- 3. Preparing calcium chloride and rennet
- 4. Adding to the contents of kettle

(Continued on next page)

- 5. Note overhead mirror for spectator viewing
- 6. Cutting into curds with harp (post obscures)
- 7. Final stir
- 8 Preparing dip cloth for gathering curd

9. Cheesemakers hold cloth in teeth while dipping curd 10. Tying dip cloth before hoisting 11. Lowering the bag of curd into the hoop on the press table.

12. Adjusting

12. Adjusting the press beam post on the cheese lid covering the hoop.
13. Bag of curd undergoing press from weight of beam

Culture, Curds and Cheesey Chatter Page 6

13

12

above