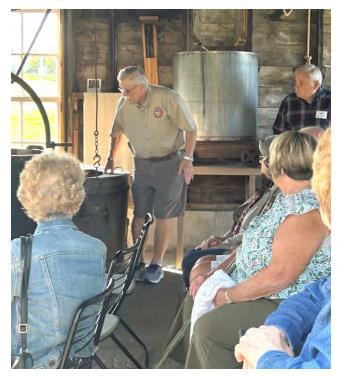

Joe of Zweiful Construction came last week to install the bricks of the 2023 class of Master Cheesemakers.

Making a wheel of Swiss the old Fashioned way!

- 1. Start by filling kettle with milk.
- 2. Begin heating and stirring
- 3. Preparing calcium chloride and rennet
- 4. Adding to the contents of kettle

(Continued on next page)

- 5. Note overhead mirror for spectator viewing
- 6. Cutting into curds with harp (post obscures)
- 7. Final stir
- 8 Preparing dip cloth for gathering curd

9. Cheesemakers hold cloth in teeth while dipping curd 10. Tying dip cloth before hoisting 11. Lowering the bag of curd into the hoop on the press table.