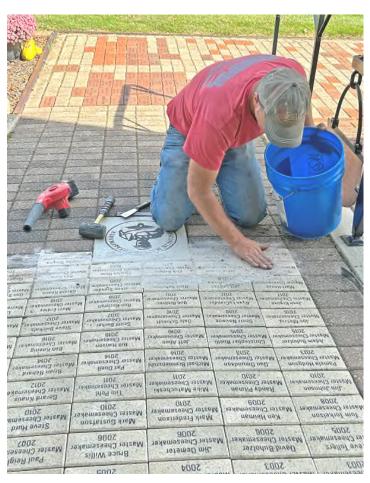

Joe of Zweiful Construction came last week to install the bricks of the 2023 class of Master Cheesemakers.

Making a wheel of Swiss the old Fashioned way!

- 1. Start by filling kettle with milk.
- 2. Begin heating and stirring
- 3. Preparing calcium chloride and rennet
- 4. Adding to the contents of kettle