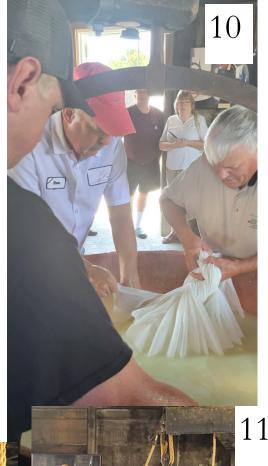

Joe of Zweiful Construction came last week to install the bricks of the 2023 class of Master Cheesemakers.

Making a wheel of Swiss the old Fashioned way!

- 1. Start by filling kettle with milk.
- 2. Begin heating and stirring
- 3. Preparing calcium chloride and rennet
- 4. Adding to the contents of kettle

(Continued on next page)

- 5. Note overhead mirror for spectator viewing
- 6. Cutting into curds with harp (post obscures)
- 7. Final stir
- 8 Preparing dip cloth for gathering curd

9. Cheesemakers hold cloth in teeth while dipping curd 10. Tying dip cloth before hoisting 11. Lowering the bag of curd into the hoop on the press table.

12. Adjusting

12. Adjusting the press beam post on the cheese lid covering the hoop.
13. Bag of curd undergoing press from weight of beam

Culture, Curds and Cheesey Chatter Page 6

13

12

above