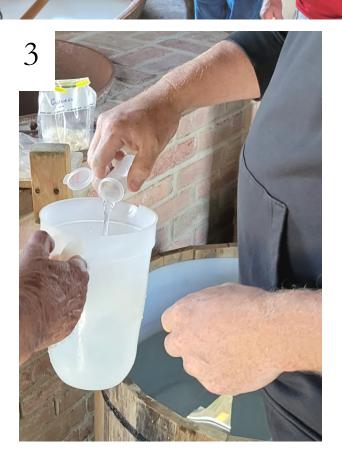

Joe of Zweiful Construction came last week to install the bricks of the 2023 class of Master Cheesemakers.

Making a wheel of Swiss the old Fashioned way!

- 1. Start by filling kettle with milk.
- 2. Begin heating and stirring
- 3. Preparing calcium chloride and rennet
- 4. Adding to the contents of kettle