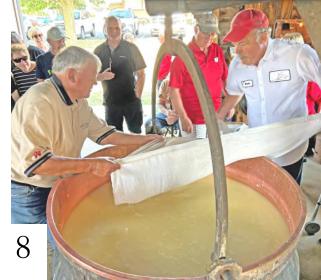

(Continued on next page)

- 5. Note overhead mirror for spectator viewing
- 6. Cutting into curds with harp (post obscures)
- 7. Final stir
- 8 Preparing dip cloth for gathering curd

9. Cheesemakers hold cloth in teeth while dipping curd 10. Tying dip cloth before hoisting 11. Lowering the bag of curd into the hoop on the press table.