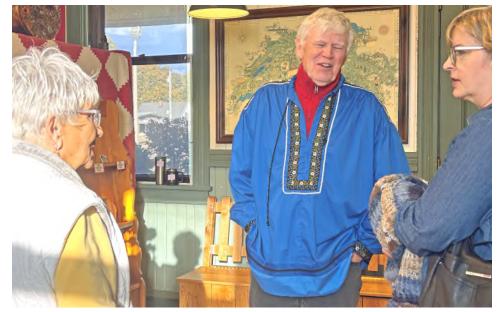

Like us on facebook

Phone: 608-325-4636

Former Monroe Mayor Bill Ross was a step-on tour guide for the Hudson Community Education bus tour. NHCC offers to arrange step-on tour guides for bus tours visiting the museum. This photo also features Executive Director, Donna Douglas and Hudson Scheduling Specialist, Betsy Ganz.

Left: Docents Fritz Kopp and Rudy Kaderly in action educating the Hudson Community Education bus tour group.

Below: A smiling Fritz (second from left) saying farewell to the Hudson tour participants. Rudy (second from right) imparting last thoughts to Bill Ross and Betsy Ganz, before they board the bus and depart.