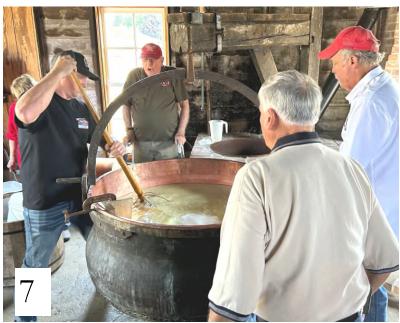

(Continued on next page)

- 5. Note overhead mirror for spectator viewing
- 6. Cutting into curds with harp (post obscures)
- 7. Final stir
- 8 Preparing dip cloth for gathering curd

9. Cheesemakers hold cloth in teeth while dipping curd 10. Tying dip cloth before hoisting 11. Lowering the bag of curd into the hoop on the press table.