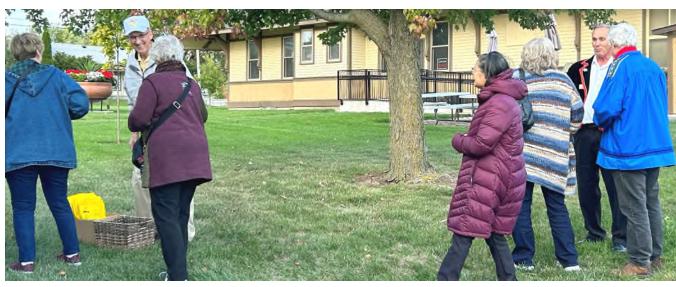

Docent, Virgil Leopold, has the attention of the Lutherdale Senior Citizens group while he tells the story of our historic Imobersteg farmstead cheese factory.

This is the only photo Director Deb got of the UW Milwaukee Osher Institute bus tour. Docent, Virgil Leopold, stated that the group seemed to be fascinated by what we do here and asked great questions.