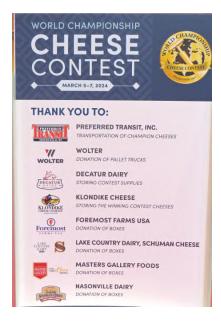

#### Cheese contest held in Madison

The 35th Biennial World Championship Cheese Contest was a success for Wisconsin Cheesemakers.

They once again demonstrated their exceptional craftsmanship earning 117 cheese awards. That's more than the combined total of the subsequent six highest earning competing countries and states.

The esteemed global competition received 3,302 samples of cheese, yogurt, butter, and other dairy products from 25 countries. Wisconsin cheesemakers earned 34 Best of Class Awards, 36 Second Awards, and 41 Third Awards. 38 Wisconsin cheese and dairy companies won two or more awards. And Wisconsin cheese and dairy companies swept 21 classes, which means they took the top three places.

Wisconsin's cheesemaking heritage goes back over 180 years, combining art and science in a tradition so rich you can taste it. The state is home to over 1,200 licensed cheesemakers, who produce more than 600 varieties, types, and styles of cheese.

—Courtesy Brian Gray and Big Radio Complete contest results can be found at:

https://worldchampioncheese.org (click on results)

Cheese Center takes busload of cheese lovers to Madison Photos on this and following pages capture the occasion