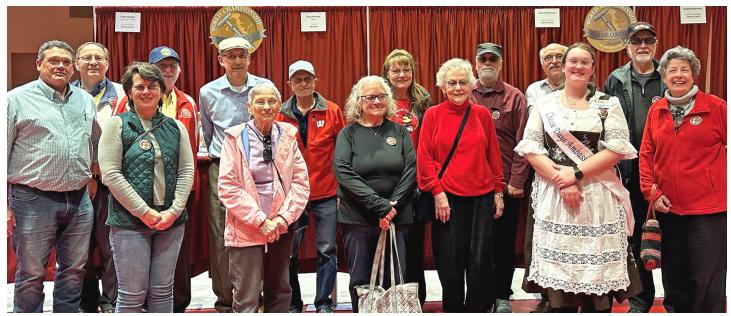

We are excited to invite that magazine's subscribers to visit us. *Reminder, we open May 2!* 

Secondly, in early March NHCC sponsored a bus to view the World Championship Cheese Contest in Madison. The 22 attendees had a barrel of fun watching the judging, tasting samples, and getting an inside view of the contest operation. This issue is filled with those photos.

—Courtesy Brian Gray and Big Radio Complete contest results can be found at:

https://worldchampioncheese.org (click on results)

Cheese Center takes busload of cheese lovers to Madison Photos on this and following pages capture the occasion

#### Cheese folks at the World Contest