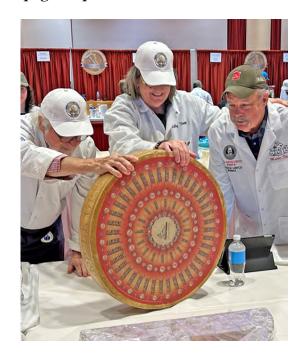

#### Cheese contest held in Madison

The 35th Biennial World Championship Cheese Contest was a success for Wisconsin Cheesemakers.

They once again demonstrated their exceptional craftsmanship earning 117 cheese awards. That's more than the combined total of the subsequent six highest earning competing countries and states.

The esteemed global competition received 3,302 samples of cheese, yogurt, butter, and other dairy products from 25 countries. Wisconsin cheesemakers earned 34 Best of Class Awards, 36 Second Awards, and 41 Third Awards. 38 Wisconsin cheese and dairy companies won two or more awards. And Wisconsin cheese and dairy companies swept 21 classes, which means they took the top three places.