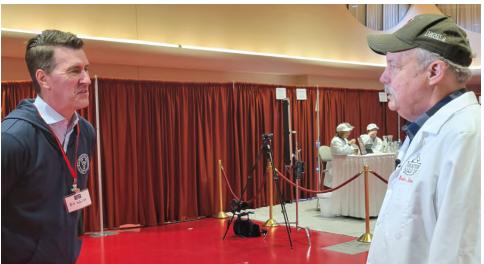

## History Makers tour held

A huge crowd appeared at Black-Hawk Tech March 28 to hear 5 area cheesemakers relate their involvement in, and give views on, the state of cheese industry. Some highlights: Myron told of once producing 15 vats of limburger per week, now down to 1 or 2. Jeff remembered 20 some kettles in Jefferson Center and doing 20 to 30 kettles a day. He also briefed the audience on a new Assaf sheep's milk operation. Gary, associated with Babcock Hall (UW), loved working with students, noting "you can never quit learning." Steve pondered recent quirky pricing "something's going on?" Silvan emphasized that: cheesemaking is an art! Virgil Leopold, right in top photo, acted as moderator. (History Makers was sponsored by the Wisconsin Historical Society, Culver's, & local partners Green Co. Tourism and National Historic Cheesemaking Center.)

Thirdly, on March 28, NHCC was involved with the Wisconsin Historical Society's History

Makers Tour. Our docent Virgil Leopold was the moderator of a panel of area cheesemakers who have

shaped the industry. (Photos on Page 1)