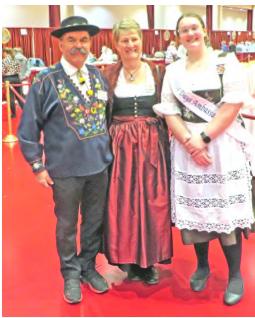

## History Makers tour held

A huge crowd appeared at Black-Hawk Tech March 28 to hear 5 area cheesemakers relate their involvement in, and give views on, the state of cheese industry. Some highlights: Myron told of once producing 15 vats of limburger per week, now down to 1 or 2. Jeff remembered 20 some kettles in Jefferson Center and doing 20 to 30 kettles a day. He also briefed the audience on a new Assaf sheep's milk operation. Gary, associated with Babcock Hall (UW), loved working with students, noting "you can never quit learning." Steve pondered recent quirky pricing "something's going on?" Silvan emphasized that: cheesemaking is an art! Virgil Leopold, right in top photo, acted as moderator. (History Makers was sponsored by the Wisconsin Historical Society, Culver's, & local partners Green Co. Tourism and National Historic Cheesemaking Center.)

Thirdly, on March 28, NHCC was involved with the Wisconsin Historical Society's History

Makers Tour. Our docent Virgil Leopold was the moderator of a panel of area cheesemakers who have

shaped the industry. (Photos on Page 1)