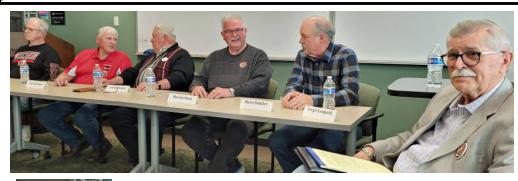

## History Makers tour held

A huge crowd appeared at Black-Hawk Tech March 28 to hear 5 area cheesemakers relate their involvement in, and give views on, the state of cheese industry. Some highlights: Myron told of once producing 15 vats of limburger per week, now down to 1 or 2. Jeff remembered 20 some kettles in Jefferson Center and doing 20 to 30 kettles a day. He also briefed the audience on a new Assaf sheep's milk operation. Gary, associated with Babcock Hall (UW), loved working with students, noting "you can never quit learning." Steve pondered recent quirky pricing "something's going on?" Silvan emphasized that: cheesemaking is an art! Virgil Leopold, right in top photo, acted as moderator. (History Makers was sponsored by the Wisconsin Historical Society, Culver's, & local partners Green Co. Tourism and National Historic Cheesemaking Center.)

Thirdly, on March 28, NHCC was involved with the Wisconsin Historical Society's History

Makers Tour. Our docent Virgil Leopold was the moderator of a panel of area cheesemakers who have

shaped the industry. (Photos on Page 1)