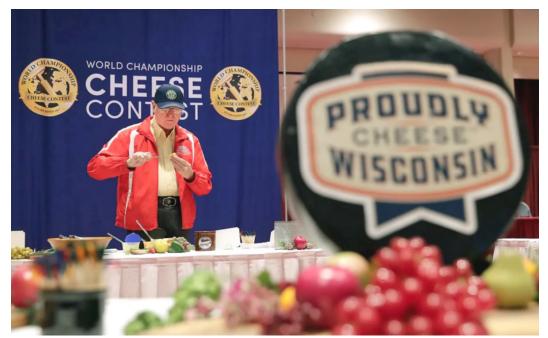

We are excited to invite that magazine's subscribers to visit us. *Reminder, we open May 2!* 

Secondly, in early March NHCC sponsored a bus to view the World Championship Cheese Contest in Madison. The 22 attendees had a barrel of fun watching the judging, tasting samples, and getting an inside view of the contest operation. This issue is filled with those photos.

#### Cheese contest held in Madison

The 35th Biennial World Championship Cheese Contest was a success for Wisconsin Cheesemakers.

They once again demonstrated their exceptional craftsmanship earning 117 cheese awards. That's more than the combined total of the subsequent six highest earning competing countries and states.

The esteemed global competition received 3,302 samples of cheese, yogurt, butter, and other dairy products from 25 countries. Wisconsin cheesemakers earned 34 Best of Class Awards, 36 Second Awards, and 41 Third Awards. 38 Wisconsin cheese and dairy companies won two or more awards. And Wisconsin cheese and dairy companies swept 21 classes, which means they took the top three places.

Wisconsin's cheesemaking heritage goes back over 180 years, combining art and science in a tradition so rich you can taste it. The state is home to over 1,200 licensed cheesemakers, who produce more than 600 varieties, types, and styles of cheese.

—Courtesy Brian Gray and Big Radio Complete contest results can be found at:

https://worldchampioncheese.org (click on results)

Cheese Center takes busload of cheese lovers to Madison Photos on this and following pages capture the occasion