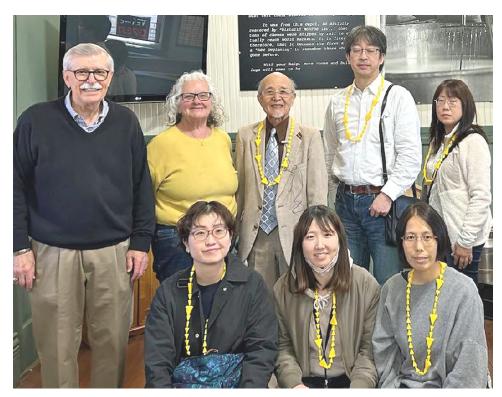

-Representatives from the **Japan Dairy Council took** time away from the World **Championship Cheese Contest in Madison to visit** Green County and NHCC. It was a bright sunny day and they enjoyed a guided tour by docent, Virgil Leopold. Diane Knautz was the volunteer greeter and she made sure the group had cheese (necklaces) to take home as souvenirs. Thank you so much, Virgil and Diane!