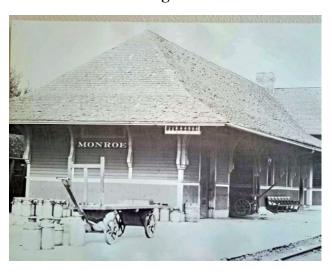

Lastly, below is a photo of our home that we ran across, in its early days in Monroe. My how the looks have changed.