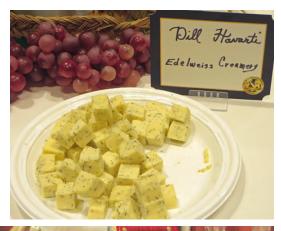

—Courtesy Brian Gray and Big Radio Complete contest results can be found at:

https://worldchampioncheese.org (click on results)

Cheese Center takes busload of cheese lovers to Madison Photos on this and following pages capture the occasion

Other issue photos courtesy of Ken Klassey, Paul Vassalotti, Tracy Bowen, WCMA

John Jaeggi and Richard Weifs judging raclette