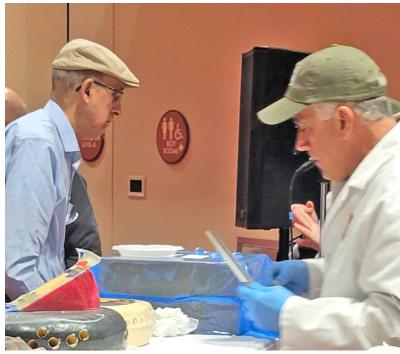

Other issue photos courtesy of Ken Klassey, Paul Vassalotti, Tracy Bowen, WCMA

John Jaeggi and Richard Weifs judging raclette

#### Cheese folks at the World Contest