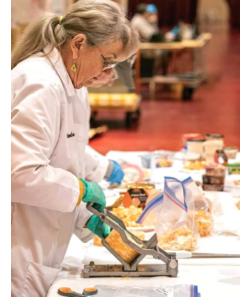

Ernest Gebhardt Jr. of Monroe, with the National Historic Cheesemaking Center Museum, samples a selection of spreadable cheeses during the 2024 World Championship Cheese Contest on March 5, 2024, at Monona Terrace Community and Convention Center in Madison, Wis.—Sarah Kloepping/ USA TO-DAY NETWORK-Wisconsin