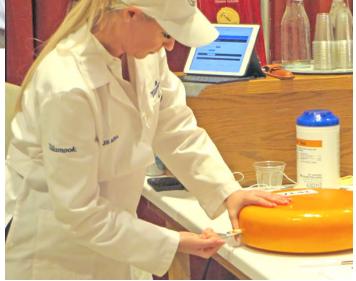

We are excited to invite that magazine's subscribers to visit us. *Reminder, we open May 2!* 

Secondly, in early March NHCC sponsored a bus to view the World Championship Cheese Contest in Madison. The 22 attendees had a barrel of fun watching the judging, tasting samples, and getting an inside view of the contest operation. This issue is filled with those photos.

#### Cheese contest held in Madison

The 35th Biennial World Championship Cheese Contest was a success for Wisconsin Cheesemakers.

They once again demonstrated their exceptional craftsmanship earning 117 cheese awards. That's more than the combined total of the subsequent six highest earning competing countries and states.

—Courtesy Brian Gray and Big Radio Complete contest results can be found at:

https://worldchampioncheese.org (click on results)

Cheese Center takes busload of cheese lovers to Madison Photos on this and following pages capture the occasion

Other issue photos courtesy of Ken Klassey, Paul Vassalotti, Tracy Bowen, WCMA

John Jaeggi and Richard Weifs judging raclette