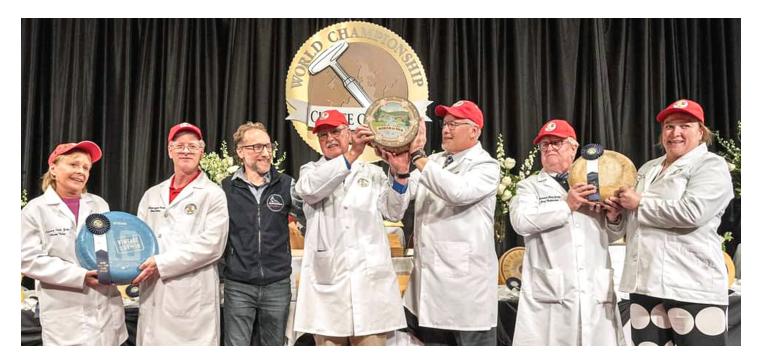

#### Cheese contest held in Madison

The 35th Biennial World Championship Cheese Contest was a success for Wisconsin Cheesemakers.

They once again demonstrated their exceptional craftsmanship earning 117 cheese awards. That's more than the combined total of the subsequent six highest earning competing countries and states.

The esteemed global competition received 3,302 samples of cheese, yogurt, butter, and other dairy products from 25 countries. Wisconsin cheesemakers earned 34 Best of Class Awards, 36 Second Awards, and 41 Third Awards. 38 Wisconsin cheese and dairy companies won two or more awards. And Wisconsin cheese and dairy companies swept 21 classes, which means they took the top three places.

—Courtesy Brian Gray and Big Radio Complete contest results can be found at:

https://worldchampioncheese.org (click on results)

Cheese Center takes busload of cheese lovers to Madison Photos on this and following pages capture the occasion