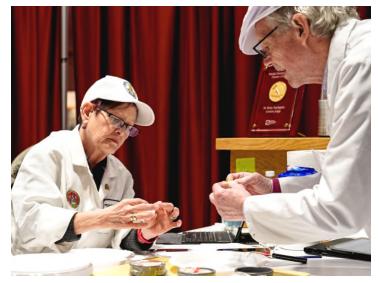

We are excited to invite that magazine's subscribers to visit us. *Reminder, we open May 2!* 

Secondly, in early March NHCC sponsored a bus to view the World Championship Cheese Contest in Madison. The 22 attendees had a barrel of fun watching the judging, tasting samples, and getting an inside view of the contest operation. This issue is filled with those photos.

#### Cheese contest held in Madison

The 35th Biennial World Championship Cheese Contest was a success for Wisconsin Cheesemakers.

They once again demonstrated their exceptional craftsmanship earning 117 cheese awards. That's more than the combined total of the subsequent six highest earning competing countries and states.

#### Cheese folks at the World Contest