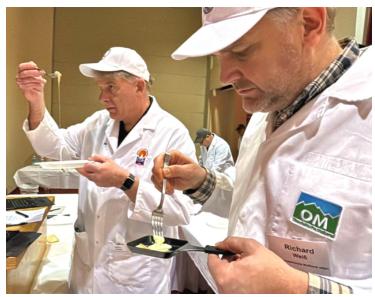

Other issue photos courtesy of Ken Klassey, Paul Vassalotti, Tracy Bowen, WCMA

John Jaeggi and Richard Weifs judging raclette

#### Cheese folks at the World Contest