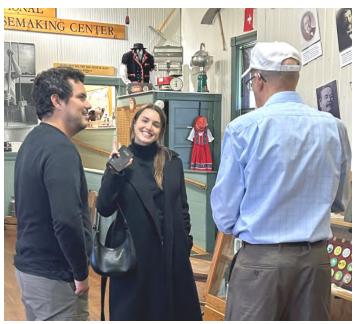

Green County Tourism got an opportunity to host a chef / restaurant owner / foodie / influencer through the WI Department of Tourism. (Goes along with their big push on food this summer in conjunction with their Top Chef sponsorship.) Mika Leon and her husband stopped in April 19. Fritz was the docent. Here's some info about the chef: @mikabites

https://www.instagram.com/mikabites/

https://www.miaminewtimes.com/restaurants/miami-native-chef-mika-leon-stars-in-new-food-network-show-19443746

John Marean volunteered for spring clean-up. He brought along a memorial he had made by Fritz Wenger. (Fritz also made the red "Bernet" bench in front of the Center) John & Irene were married in 1997 at The Little Brown Church in the Vale in Nashua, Iowa. They were the first couple to have danced on the lawn, and they visited the church many times through the years. Irene passed away in November and John had this memorial made to commemorate their marriage and dance. He took a road trip this spring to Nashua and dedicated the piece.