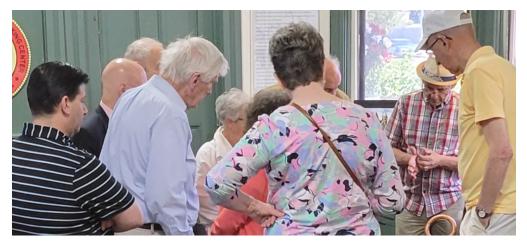

# **May Visitors**

On May 19, an antique auto club made a visit to NHCC.

The group was enthralled by Docent Fritz Kopp, photos top and bottom.

The lineup of autos in the parking lot included a Bentley (second from left) which was a righthand drive configuration!