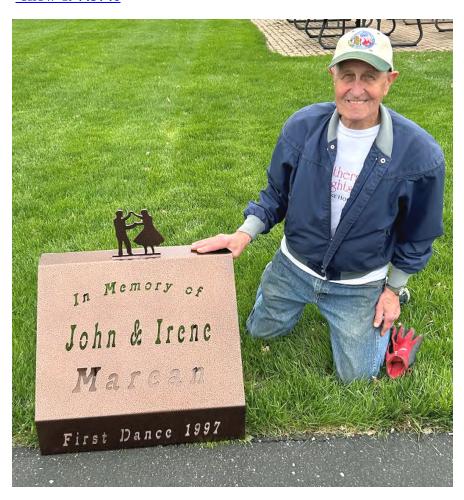

https://www.instagram.com/mikabites/

https://www.miaminewtimes.com/restaurants/miami-native-chef-mika-leon-stars-in-new-food-network-show-19443746

John Marean volunteered for spring clean-up. He brought along a memorial he had made by Fritz Wenger. (Fritz also made the red "Bernet" bench in front of the Center) John & Irene were married in 1997 at The Little Brown Church in the Vale in Nashua, Iowa. They were the first couple to have danced on the lawn, and they visited the church many times through the years. Irene passed away in November and John had this memorial made to commemorate their marriage and dance. He took a road trip this spring to Nashua and dedicated the piece.