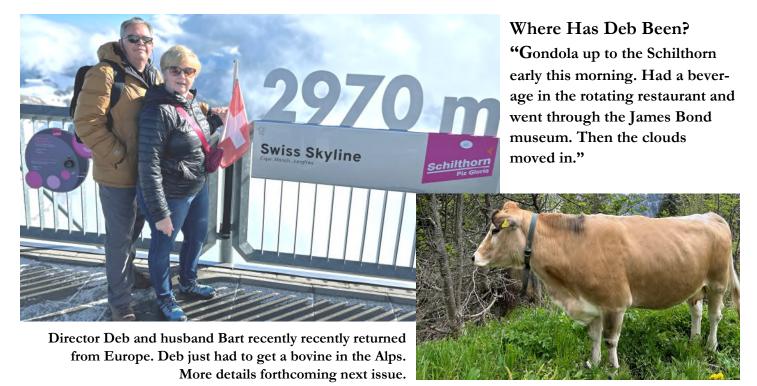

Spring days bring forth one of nature's most amazing wildflowers: Marsh Marigolds (right). These can be found in many swampy areas of the county.

Volunteer and Master Gardener, Lynn Lokken, was disappointed that she would miss the weeping cherry blossoming when she was on vacation. Director Deb B took pictures daily and texted them to Lynn.