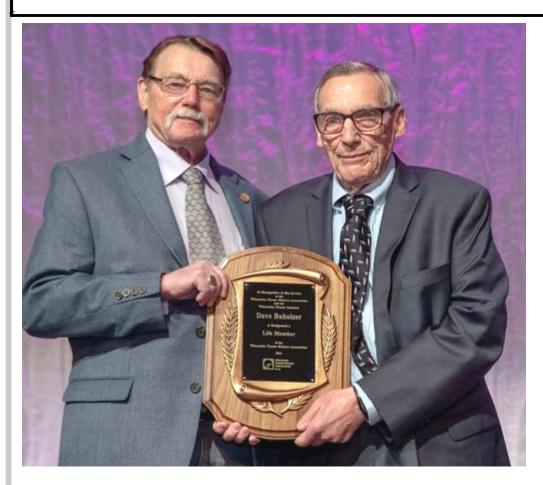

Inc.

Culture, Curds, and Cheesey Chatter

"Cheese Is Our Culture" tm

May-June 2024

A Publication of the National Historic Cheesemaking Center

LIFE MEMBER AWARD—Dave Buholzer has been honored by the Wisconsin Cheese Makers Association (WCMA) with their prestigious Life Member Award. Proudly presenting the award was his brother, Ron Buholzer. This esteemed award recognizes individuals who have made significant contributions to the success of the Association through their leadership, support, and service. Dave is also past president of NHCC.