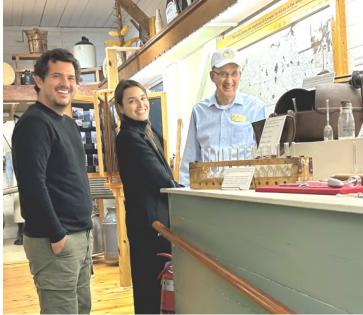

Green County Tourism got an opportunity to host a chef / restaurant owner / foodie / influencer through the WI Department of Tourism. (Goes along with their big push on food this summer in conjunction with their Top Chef sponsorship.) Mika Leon and her husband stopped in April 19. Fritz was the docent. Here's some info about the chef: @mikabites

https://www.instagram.com/mikabites/

https://www.miaminewtimes.com/restaurants/miami-native-chef-mika-leon-stars-in-new-food-network-show-19443746

John Marean volunteered for spring clean-up. He brought along a memorial he had made by Fritz Wenger. (Fritz also made the red "Bernet" bench in front of the Center) John & Irene were married in 1997 at The Little Brown Church in the Vale in Nashua, Iowa. They were the first couple to have danced on the lawn, and they visited the church many times through the years. Irene passed away in November and John had this memorial made to commemorate their marriage and dance. He took a road trip this spring to Nashua and dedicated the piece.