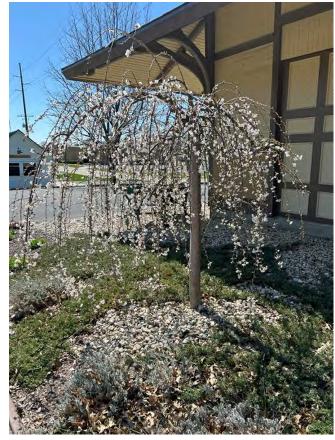

Spring days bring forth one of nature's most amazing wildflowers: Marsh Marigolds (right). These can be found in many swampy areas of the county.

Volunteer and Master Gardener, Lynn Lokken, was disappointed that she would miss the weeping cherry blossoming when she was on vacation. Director Deb B took pictures daily and texted them to Lynn.