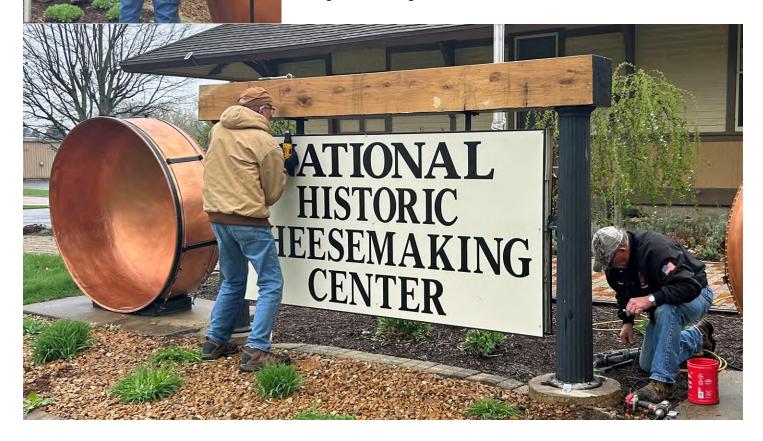

Phone: 608-325-4636

NHCC gets aid in sign repair

OUR MAIN SIGN GETS RESTORATION—Some time ago, Fritz Kopp noticed that the beam above the NHCC sign between the copper kettles was severely deteriorated. Sam Kaderly offered a tree from his property and to plane it down using his saw mill. Sam delivered the beam and arranged with the City of Monroe to help install it. April 18 the City of Monroe Street Department came with a Bobcat lift and placed the new beam on the sign. Fritz and Sam fastened it into place, then Fritz primed and painted it.