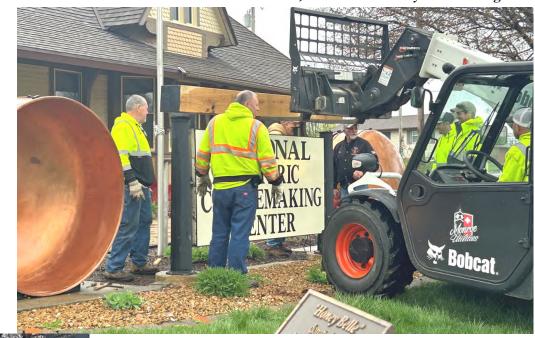

Phone: 608-325-4636

NHCC gets aid in sign repair

OUR MAIN SIGN GETS RESTORATION—Some time ago, Fritz Kopp noticed that the beam above the NHCC sign between the copper kettles was severely deteriorated. Sam Kaderly offered a tree from his property and to plane it down using his saw mill. Sam delivered the beam and arranged with the City of Monroe to help install it. April 18 the City of Monroe Street Department came with a Bobcat lift and placed the new beam on the sign. Fritz and Sam fastened it into place, then Fritz primed and painted it.