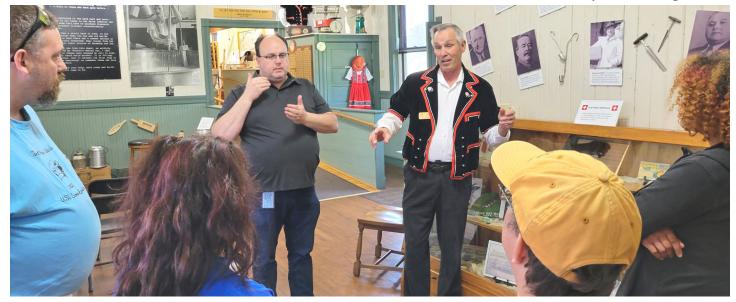

Wisconsin School for the Deaf learned all about the early cheese industry on May 15. Docent Rudy Kaderly aptly kept the visitors intrigued with the aid of a sign-language interpreter. The students were quite inquisitive, asking tons of questions!