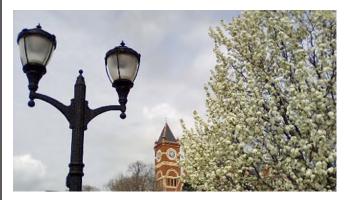

Docent Ken Klassey captured this beautifully composed shot of Monroe's iconic restored Courthouse during tree blossoming time this Spring.