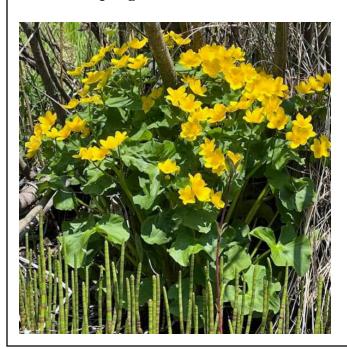

Spring days bring forth one of nature's most amazing wildflowers: Marsh Marigolds (right). These can be found in many swampy areas of the county.

Volunteer and Master Gardener, Lynn Lokken, was disappointed that she would miss the weeping cherry blossoming when she was on vacation. Director Deb B took pictures daily and texted them to Lynn.