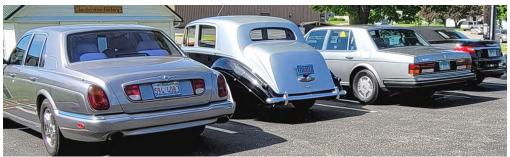

# **May Visitors**

On May 19, an antique auto club made a visit to NHCC.

The group was enthralled by Docent Fritz Kopp, photos top and bottom.

The lineup of autos in the parking lot included a Bentley (second from left) which was a righthand drive configuration!