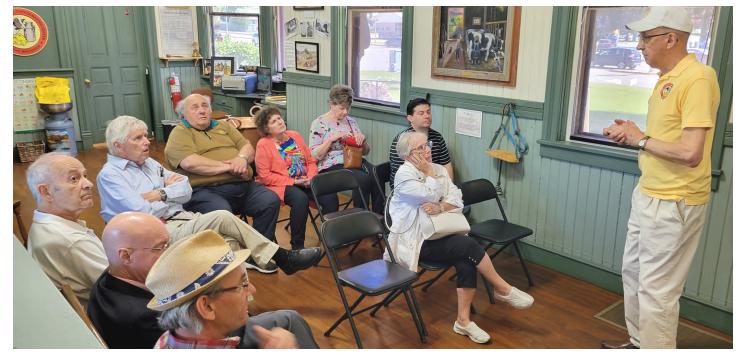

# **May Visitors**

On May 19, an antique auto club made a visit to NHCC.

The group was enthralled by Docent Fritz Kopp, photos top and bottom.

The lineup of autos in the parking lot included a Bentley (second from left) which was a righthand drive configuration!